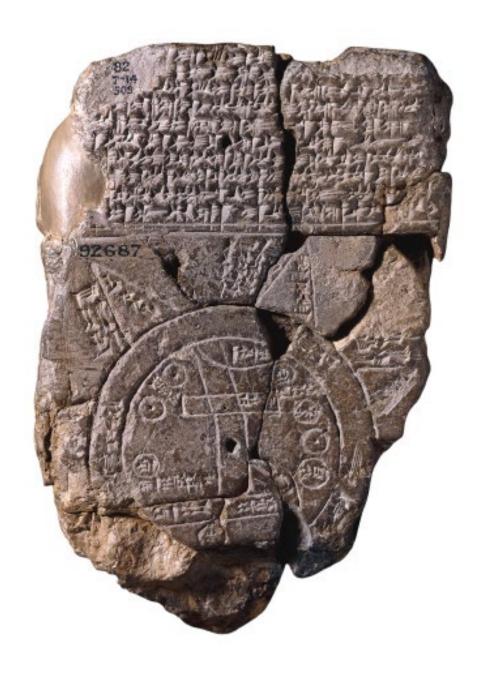

#### 1. Babylonian Map of the World (Imago Mundi)

MYear Created: c.700 to 500 BCE

Ocuntry of Origin: Sippar, souther Iraq

**Creator:** Unknown Babylonian cartographer

\* Materials Used: Etched clay tablet

🔀 Area Depicted: Known world at the time to the Babylonians; centered on the Euphrates

River

1

Ya

<u>Hy</u> 36

? Help