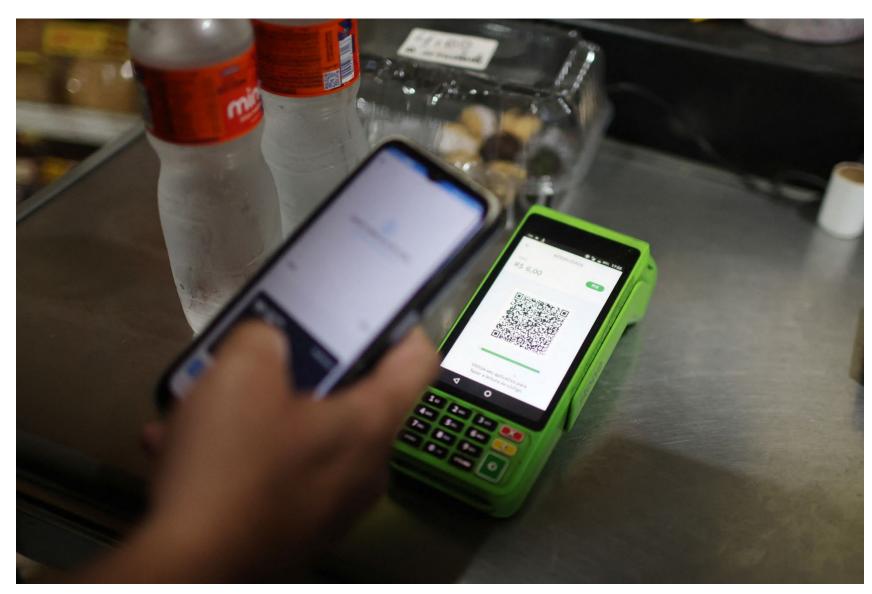

### **Instant Payments**









## Chesapeake Bank's payment system eases financial worries for truck drivers

Published: 11:15 02 Aug 2024 EDT



Chesapeake Bank, a division of Chesapeake Financial Shares Inc. (OTCQX:CPKF), has introduced a new real-time payments system designed specifically for the trucking industry, allowing truck drivers to receive funds immediately upon completing deliveries and their paperwork is approved.

According to PYMNTS Intelligence's report, 93% of truck drivers would prefer instant payments to receive their earnings, if available.

Quick access to funds and convenience are the main reasons for their preference, helping drivers manage their finances better.

ke-Financial-Shares-Inc/

### What's new, or may be around the corner?



Pay-by-Bank





### What's new, or may be around the corner?

## OCIZE





#### **Generative Al**









#### **Use Cases**

- Meeting Minutes
- Brainstorming
- Marketing Copy
- Faster Searching
- Internal Knowledge Bases



7/10/2025



## METHOS MOSTONES

# THEN SOMEONE ASKS A QUESTION

memegenerator net

## Connect with Me!



DJ Seeterlin
President,
Chesapeake Payment Systems
a division of Chesapeake Bank
dseeterlin@ches.bank







https://www.linkedin.com/in/dseeterlin/