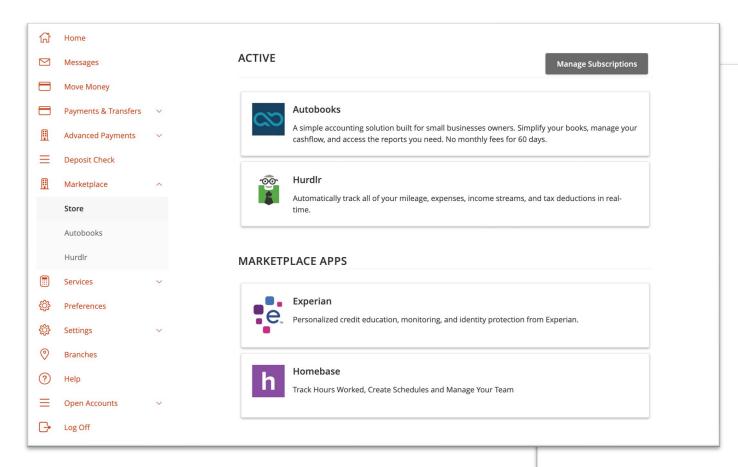

#### **Q2 Partner Marketplace**

#### **FREE**

#### Send Invoices

Send invoices straight to your customer's inbox. Your customer can pay with credit card or bank transfer. No monthly fees. Accept credit cards for just 2.89% and ACH (bank transfer) for 1%.

#### Autobooks - Receive payments

Start accepting credit cards in minutes with Payment Form

#### ForeverCar

Car repairs are expensive. Protect your car for the road ahead with Mechanical Repair Coverage from ForeverCar and receive exclusive savings.

A cheaper, faster way to send money abroad. We're on a mission to bring transparency to finance. We charge as little as possible, and we always show you upfront. No hidden fees. No bad exchange rates. No surprises.