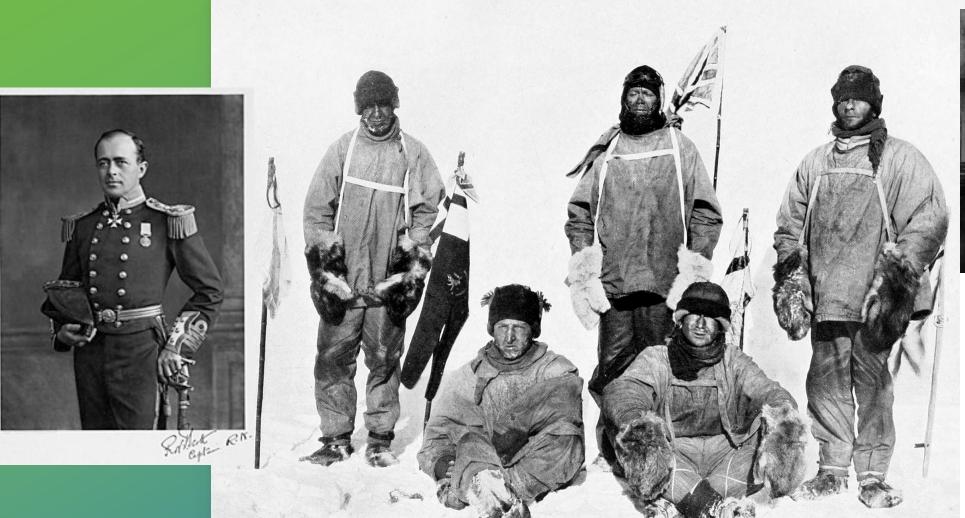

### Terra Nova Expedition, 1910-1913

**Apsley Cherry-Gerrard** 

"Atkinson inclined to Almroth Wright's theory that scurvy is due to an acid intoxication of the blood caused by bacteria."