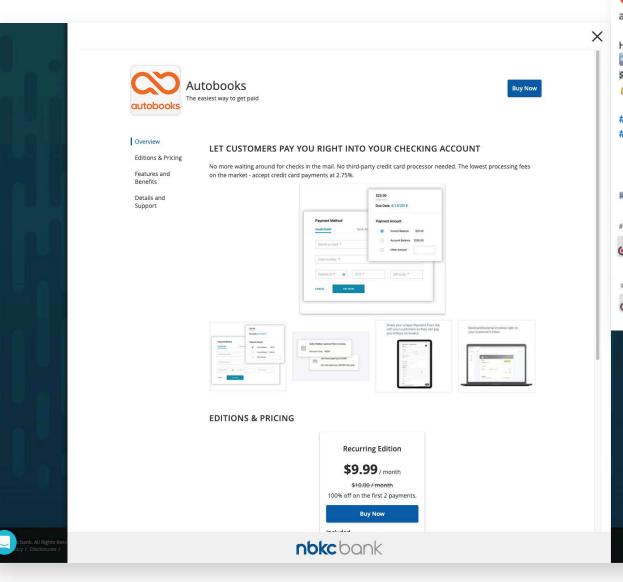

#### Send Invoices

Send invoices straight to your customer's inbox. Your customer can pay with credit card or bank transfer. No monthly fees. Accept credit cards for just 2.89% and ACH (bank transfer) for 1%.

#### Autobooks - Receive payments

Start accepting credit cards in minutes with Payment Form