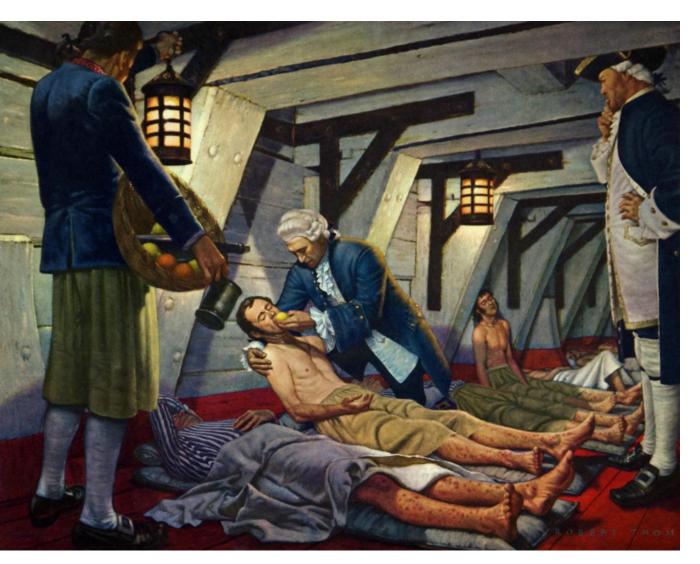

#### **James Lind**

### **Discovering Citrus Cures Scurvy** in 1747

Scottish Physician James Lind proved in one of the first controlled medical experiments that citrus fruits were an effective cure for the disease.

In essence, Lind discovered what Vasco da Gama's crew in 1497 discovered.