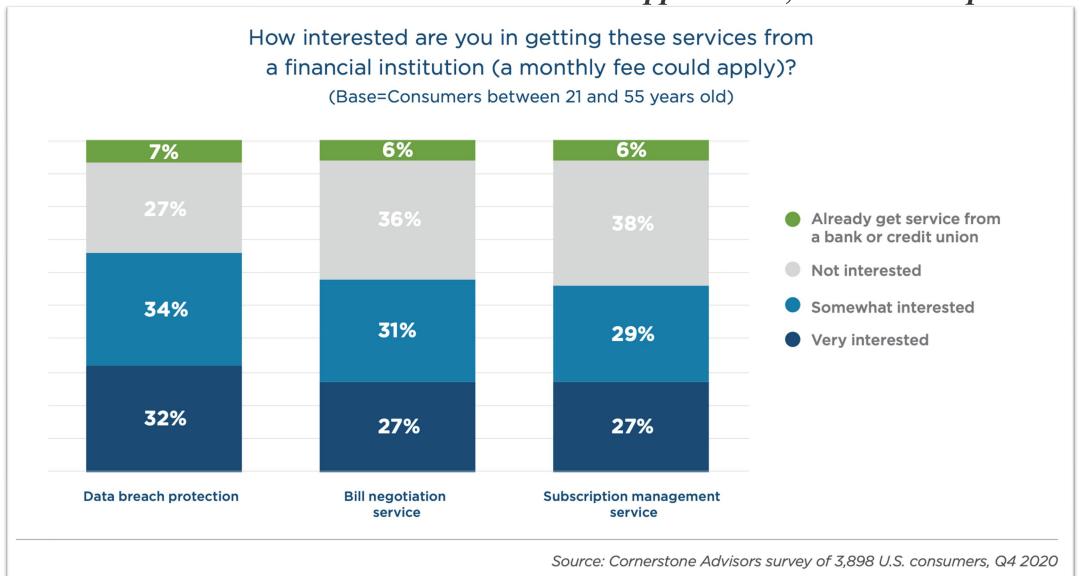

n juice daily.

### Technological advances lead to "forgetting"



While the British Navy flourished in the early 19<sup>th</sup> century due to their knowledge of citrus, the introduction of steam ships meant shorter trips, and the Navy all but forgot about the cure for scurvy.

When the British Arctic Expeditions took place in 1875, half the crew got sick with scurvy.

Scurvy was a major problem in the U.S. during the civil war.

Upper class families in the late 19<sup>th</sup> century had a rash of infantile cases of scurvy.

### Which brings us back to Digital Transformation



### **Digital Transformation**



#### **Embedded Fintech**

"The integration of fintech products and services into financial institutions' product sets, websites, mobile applications, and business processes."



#### **Q2 Partner Marketplace**



#### **FREE**



#### Oraldren's Give on the Go

Give on the Go. Support your local children's hospital. Donate today!



#### Send Invoices

Send invoices straight to your customer's inbox. Your customer can pay with credit card or bank transfer. No monthly fees. Accept credit cards for just 2.89% and ACH (bank transfer) for 1%.



#### Autobooks - Receive payments

Start accepting credit cards in minutes with Payment Form



#### ForeverCar

Car repairs are expensive. Protect your car for the road ahead with Mechanical Repair Coverage from ForeverCar and receive exclusive savings.



A cheaper, faster way to send money abroad. We're on a mission to bring transparency to finance. We charge as little as possible, and we always show you upfront. No hidde