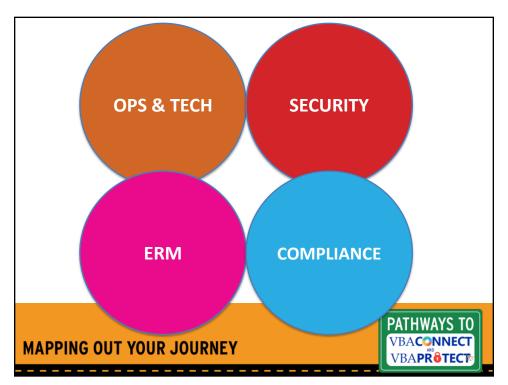

# WHY?

- WHY do you do what you do?
- WHY do you come to work besides money?
- WHY will you maximize effort?
- WHY will you commit to learning?

**MAPPING OUT YOUR JOURNEY** 

PATHWAYS TO VBACONNECT VBAPROTECT



## WHY?

- What are your organization's current goals and strategic objectives?
- What are your personal and professional development goals?
- What programs, initiatives, or strategies do you hope to explore?

**MAPPING OUT YOUR JOURNEY** 

\_\_\_\_\_\_

PATHWAYS TO VBACONNECT VBAPROTECT



Write down any questions you hope to answer or information you hope to gather through your participation in the VBA Pathways to Connect and Protect sessions.

**MAPPING OUT YOUR JOURNEY** 



C





















# Learning Success Create a Learning Cadence Schedule Sessions + Attend Take Notes Schedule Review Time Share Notes Practice. Practice. Prepare for Next Session MAPPING OUT YOUR JOURNEY

## **Learning Success**

## **Participant Guidebook**

- Notes
- Key Takeaways / Action Items
- What/With Whom Do You Need To Share What You Learned?
- How Does What You Learned Apply To Your Goal(s)?

MAPPING OUT YOUR JOURNEY

PATHWAYS TO VBACONNECT VBAPROTECT

21