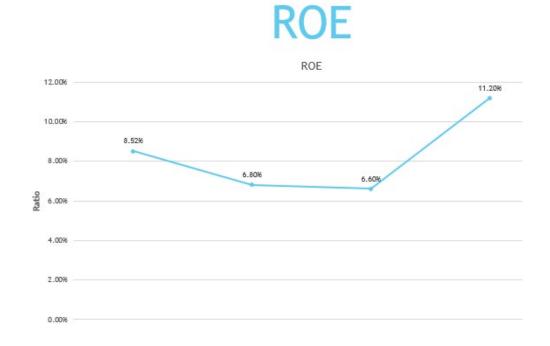

|
| subtotal +5- | Total noninterest expense Income before income taxes           | 13,047,824<br>5,248,182 |



Subtotal = Income before income taxes (7)

8 Income tax expense —
= Net income

5,248,182

948,668 \$ 4,299,514

### Trends Tell A Story

|                                               | CY    | PY    | PPY   |
|-----------------------------------------------|-------|-------|-------|
| Selected Ratios                               |       |       |       |
| Return on average assets                      | 1.2%  | 0.6%  | 0.7%  |
| Return on average equity                      | 11.2% | 6.6%  | 6.8%  |
| Dividends declared as a percent of net income | 20.0% | 35.1% | 30.4% |



### Trend Analysis with Graphs

#### **Profitability Ratios**

The higher the percent, the better.





### Trend Analysis with Graphs

#### **Earnings Per Share**

#### **Growth Rates**



### Trends for Stock





### **Audit Opinion**



### Unqualified Opinion (Issuers) Opinion Paragraph:







- The name of the publicly traded company that is being audited
- The date of the report or the period in which the auditors are covering.
- Reference should be made to United States Generally Accepted Accounting Principles (GAAP).
- A statement indicating that all statements within the financial statements are being audited.
- An opinion that the financial statements are prepared fairly, in accordance with the applicable financial reporting framework. Additionally, the opinion paragraph should explicitly state the financial reporting framework that is being applied.



# How Do The Financials