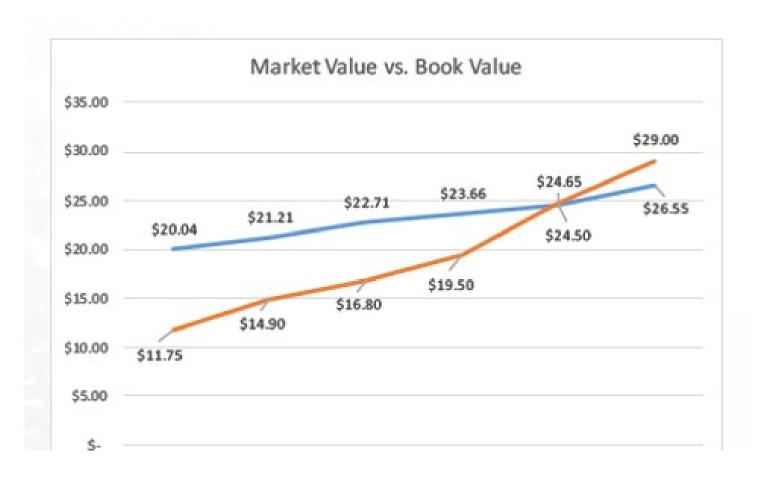

Subtotal = Income before income taxes (7)

8 Income tax expense —
= Net income

5,248,182

948,668 \$ 4,299,514

### Trends Tell A Story

|                                               | CY    | PY    | PPY   |
|-----------------------------------------------|-------|-------|-------|
| Selected Ratios                               |       |       |       |
| Return on average assets                      | 1.2%  | 0.6%  | 0.7%  |
| Return on average equity                      | 11.2% | 6.6%  | 6.8%  |
| Dividends declared as a percent of net income | 20.0% | 35.1% | 30.4% |



### Trend Analysis with Graphs

#### **Profitability Ratios**

The higher the percent, the better.





### Trend Analysis with Graphs

#### **Earnings Per Share**

#### **Growth Rates**



### Trends for Stock





### **Audit Opinion**



### Unqualified Opinion (Issuers) Opinion Paragraph:







- The name of the publicly traded company that is being audited
- The date of the report or the period in which the auditors are covering.
- Reference should be made to United States Generally Accepted Accounting Principles (GAAP).
- A statement indicating that all statements within the financial statements are being audited.
- An opinion that the financial statements are prepared fairly, in accordance with the applicable financial reporting framework. Additionally, the opinion paragraph should explicitly state the financial reporting framework that is being applied.



# How Do The Financials Influence Organizational Goals?

The Bank's financials can typically show if the Bank is in growth mode or ste