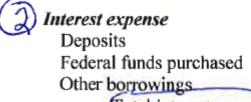

#### Consolidated Statements of Income Years-ended December 31, Current Year and Prior Year

|                                                     | <b>Current Year</b> | <b>Prior Year</b> |
|-----------------------------------------------------|---------------------|-------------------|
| Interest income                                     |                     |                   |
| Loans and fees on loans                             | \$ 17,859,600       | \$ 15,354,813     |
| Federal funds sold                                  | 4,676               | 2,263             |
| Investment securities:                              |                     |                   |
| Taxable                                             | 323,607             | 316,801           |
| Exempt from federal income tax                      | 33,312              | 41,154            |
| Dividend income                                     | 26,673              | 17,289            |
| Deposits with banks                                 | 192,806             | 115,653           |
| Total interest income                               | 18,440,674          | 15,847,973        |
| Interest expense                                    |                     |                   |
| Deposits                                            | 3,173,883           | 2,235,751         |
| Federal funds purchased                             | 2,033               | 3,133             |
| Other borrowings                                    | 12,817              | 13,421            |
| Total interest expense                              | 3,188,733           | 2,252,305         |
| Net interest income                                 | 15,251,941          | 13,595,668        |
| Provision for loan losses                           | 470,000             | 450,000           |
| Net interest income after provision for loan losses | 14,781,941          | 13,145,668        |