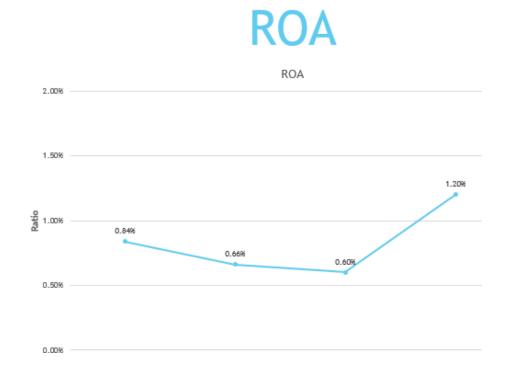

|
| subtotal +5- | Total noninterest expense Income before income taxes           | 13,047,824<br>5,248,182 |



Subtotal = Income before income taxes (7)

8 Income tax expense —
= Net income

5,248,182

948,668 \$ 4,299,514

### Trends Tell A Story

|                                               | CY    | PY    | PPY   |
|-----------------------------------------------|-------|-------|-------|
| Selected Ratios                               |       |       |       |
| Return on average assets                      | 1.2%  | 0.6%  | 0.7%  |
| Return on average equity                      | 11.2% | 6.6%  | 6.8%  |
| Dividends declared as a percent of net income | 20.0% | 35.1% | 30.4% |



### Trend Analysis with Graphs

#### **Profitability Ratios**

The higher the percent, the better.





### Trend Analysis with Graphs

#### **Earnings Per Share**

#### **Growth Rates**



### Trends for Stock





### **Audit Opinion**



### Unqualified Opinion (Issuers) Opinion Paragraph:







- The name of the publicly traded company that is being audited
- The date of the report or the period in which the auditors are covering.
- Reference should be made to United States Generally Accepted Accounting Principles (GAAP).
- A statement indicating that all statements within the financial statements are being audited.
- An opinion that the financial statements are prepared fairly, in accordance with the applicable financial reporting framework. Additionally, the opinion paragraph should explicitly state the financial reporting framework that is being applied.



# How Do The Financial