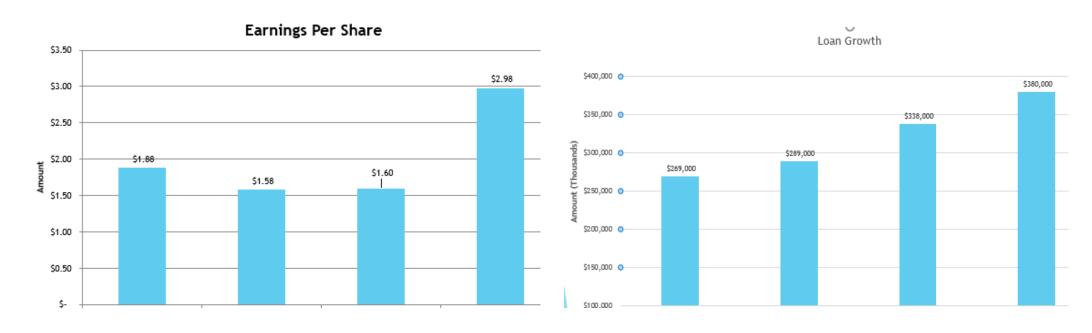

| 4   | Noninterest income                          |                       |                    |
|-----|---------------------------------------------|-----------------------|--------------------|
|     | Service charges on deposit accounts         | 743,183               | 628,389            |
|     | ATM and debit card                          | 935,269               | 865,995            |
|     | Other service charges and fees              | 340,933               | 323,261            |
|     | Mortgage origination fees                   | 758,371               | 851,950            |
|     | Commissions on title services               | 173,367               | 122,007            |
|     | Net gain on sale of property and equipment  | -                     | -                  |
|     | Other income                                | 562,942               | 463,445            |
|     | Total noninterest income                    | 3,514,065             | 3,255,047          |
|     | Noninterest expense                         |                       |                    |
|     | Noninterest expense                         |                       |                    |
|     | Salaries and employee benefits              | 6,112,110             | 6,063,844          |
| 35  | Occupancy                                   | 766,385               | 723,941            |
|     | Equipment                                   | 760,069               | 708,127            |
|     | Foreclosed assets, net                      | 440,265               | 832,069            |
|     | Outside services                            | 1,236,527             | 1,187,291          |
|     | FDIC insurance premiums and assessment      | 313,600               | 253,178            |
|     | ATM and debit card                          | 660,060               | 560,536            |
|     | Franchise tax                               | 232,712               | 226,585            |
|     | Telephone and communication                 | 260,875               | 233,484            |
|     | Other Professional fees                     | 239,741               | 112,442            |
|     | Marketing                                   | 375,686               | 396,049            |
|     | Other operating expenses                    | 1,649,794             | 1,725,218          |
|     | Total noninterest expense                   | 13,047,824            | 12,910,322         |
| 77/ | Income before income taxes                  | 5,248,182             | 3,490,393          |
|     | Income tax expense                          | 948,668               | 1,212,218          |
| 2 [ | Net income                                  | <u>\$ 4,299,514</u> § | <u>3 2,278,175</u> |
| 7 4 | Basic earnings per share                    | <u>\$ 2.98</u>        | 5 1.60             |
|     | Diluted earnings per share                  | <u>\$ 2.98</u> §      | 5 1.60             |
|     | Basic weighted average shares outstanding   | <u>1,445,176</u>      | 1,428,547          |
|     | Diluted weighted average shares outstanding | 1,445,176             | 1,428,547          |
|     |                                             |                       |                    |