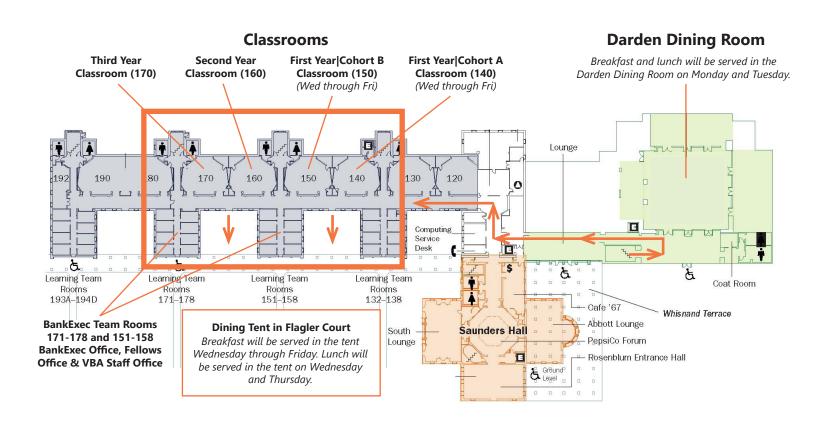

e Road. Turn right onto W Main Street (250 Business West). Continue on W Main Street/University Avenue. Turn right onto Emmet Street N (29 Business). Turn left onto Massie Road. At the second light, turn right continuing on Massie Road. The entrance to Darden is the next left. Total trip time is approximately 11 minutes.

#### **COURTYARD BY MARRIOTT CHARLOTTESVILLE**

From the Courtyard by Marriott, turn right onto W Main Street (250 Business West). Continue on W Main Street/University Avenue. Turn right onto Emmet Street N (29 Business). Turn left onto Massie Road. At the second light, turn right continuing on Massie Road. The entrance to Darden is the next left. Total trip time is approximately 10 minutes.

## **Navigating Darden**

# VBA)

#### **Ground Level**



#### **Main Level**