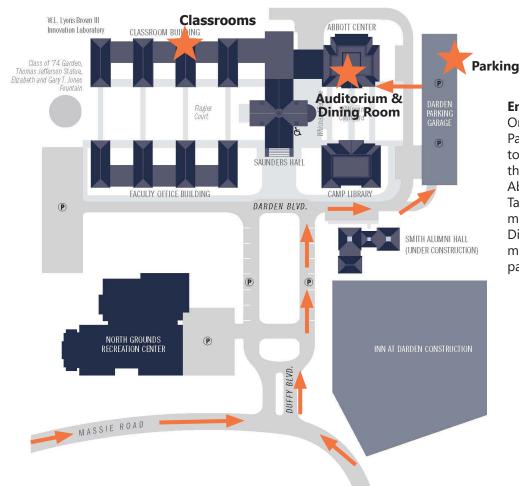

#### **Entering the Building**

Once you've parked in the Darden Parking Garage follow the sidewalk to the Abbott Center and enter on the ground level. You'll enter the Abbott Center Auditorium lobby. Take the stairs or elevator to the main level to access the Darden Dining Room and classrooms. See a more detailed map on the following page.