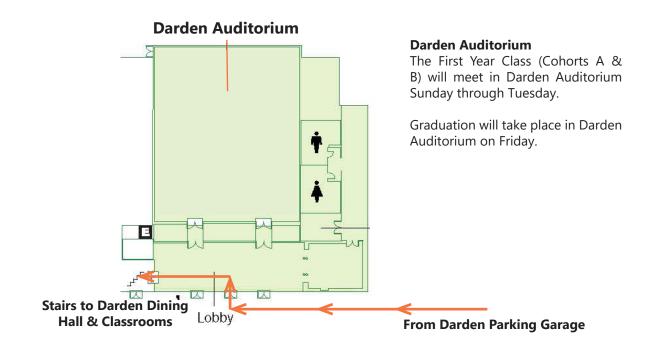

#### **Entering the Building**

Once you've parked in the Darden Parking Garage follow the sidewalk to the Abbott Center and enter on the ground level. You'll enter the Abbott Center Auditorium lobby. Take the stairs or elevator to the main level to access the Darden Dining Room and classrooms. See a more detailed map on the following page.

#### **Ground Level**