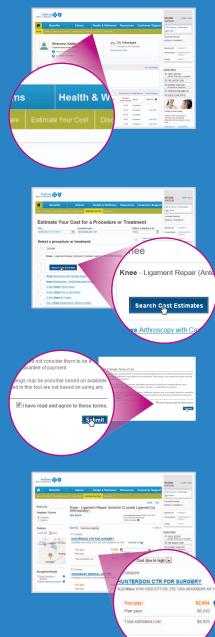

#### The Estimate Your Cost tool is easy to use

Just follow these steps to get the information you want:

- 1. Log in to anthem.com.
- 2. Choose Estimate Your Cost.
- 3. Enter the location you want, how far you want to travel and the procedure needed. Then, choose Search Cost Estimates.
- 4. Agree to the Terms of Use and choose **Submit**.
- 5. Take a look at the list of providers in our network and the estimated costs for the procedure.