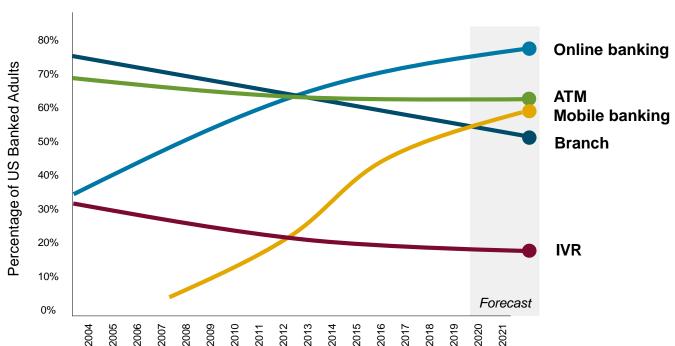

#### MOBILE BANKING ADOPTION IS PLATEAUING

Focus is shifting to experience

- Financial institutions need to shift focus from basic adoption to deeper engagement.
- Success will be measured by an institution's ability to offer the right experiences and feature set to build relationships and trust.

Source: Cornerstone Advisors, Javelin Strategy & Research