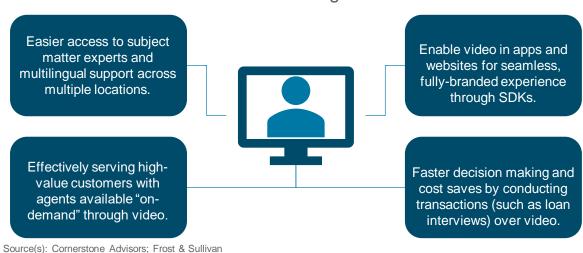

#### **EXAMPLE 2 - VIDEO COLLABORATION**

**Enabling Business Transformation** 

© 2020 Cornerstone Advisors Inc

#### Video Conferencing Use Cases

- In a recent study of community institutions more than a quarter of respondents indicated that they plan to add video collaboration/marketing tools in 2020.
- Another study found that more than threequarters of bank execs surveyed said that video technology: accelerated decision making, improved productivity, boosted product innovation and improved the customer experience.
- As more and more retail and commercial banks reduce brick and mortar branch locations and move to online and mobile banking, video conferencing is delivering innovative use cases.