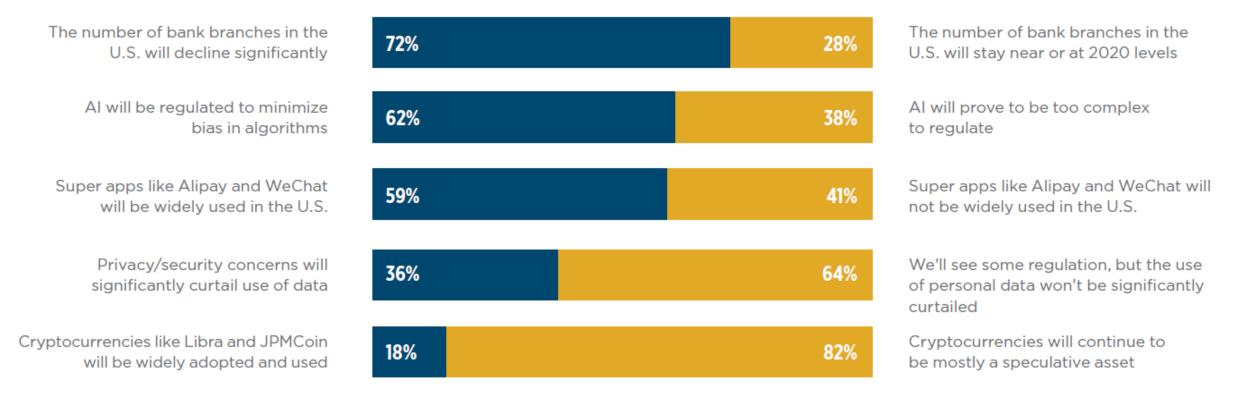

#### Q. What do you expect to happen in the decade ahead?

Source: Cornerstone Advisors survey of 300 community-based financial institution executives, Q4 2019

© 2020 Cornerstone Advisors Inc