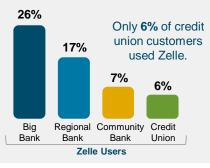

#### **P2P PAYMENTS**

Adoption Continues To Increase

- Peer-to-peer payments (P2P) adoption and volumes continue to increase. Transaction values are estimated to reach nearly \$400 billion in 2020.
- Roughly 30% of institutions plan to select a new or replacement P2P payment tool in 2020.
- Increasing customer engagement is cited as the number one reason for offering P2P followed by keeping up with competition.
- P2P payment provider Zelle now has the largest transaction volumes and user base with an estimated 40 million users.

#### Why should an FI offer P2P?

P2P Users by Platform (in millions)