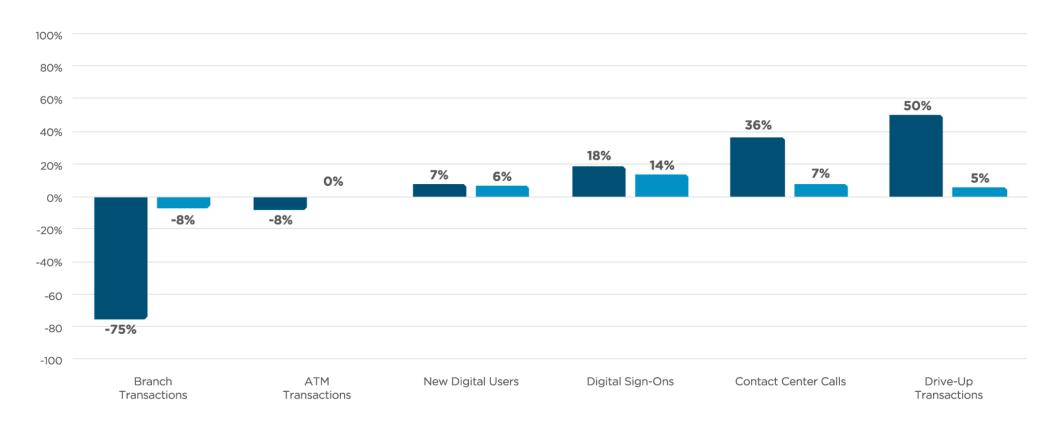

#### **COVID-19's Impact On Customer Transactions**

- Median Change Since COVID-19
- % Of Change That Will Be Permanent (Est.)

Source: Cornerstone Advisors 2020 Survey of 14 Mid-Size Financial Institutions