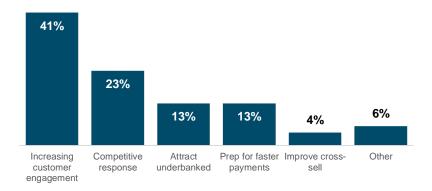

#### **P2P PAYMENTS**

Adoption Continues To Increase

- Peer-to-peer payments (P2P) adoption and volumes continue to increase. Transaction values are estimated to reach nearly \$400 billion in 2020.
- Roughly 30% of institutions plan to select a new or replacement P2P payment tool in 2020.
- Increasing customer engagement is cited as the number one reason for offering P2P followed by keeping up with competition.
- P2P payment provider Zelle now has the largest transaction volumes and user base with an estimated 40 million users.