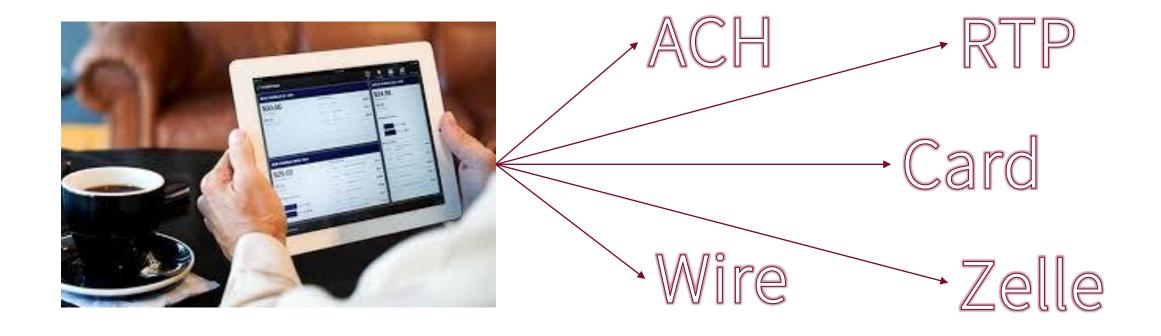

#### PAYMENTS PROCESS - CX IMPACT

Just let me make a payment – You figure out the best way to route