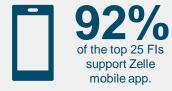

#### **P2P PAYMENTS**

Adoption Continues To Increase

- Peer-to-peer payments (P2P) adoption and volumes continue to increase. Transaction values are estimated to reach nearly \$400 billion in 2020.
- Roughly 30% of institutions plan to select a new or replacement P2P payment tool in 2020.
- Increasing customer engagement is cited as the number one reason for offering P2P followed by keeping up with competition.
- P2P payment provider Zelle now has the largest transaction volumes and user base with an estimated 40 million users.

#### **Żelle** Stats

\$187 billion in payments processed in 2019.

of P2P users in the last 12 months used Zelle.

Source: Cornerstone Advisors, emarketer, SourceMedia, Javelin