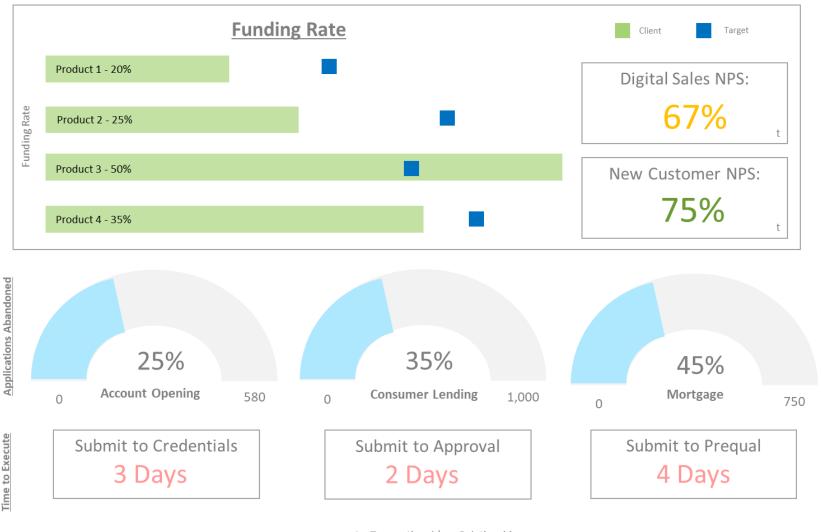

#### SALES QUARTERLY EXECUTION DASHBOARD (SAMPLE)

t = Transactional | r = Relationship

33