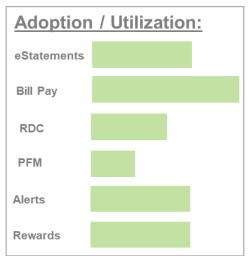

#### SERVICE QUARTERLY EXECUTION DASHBOARD (SAMPLE)

Target t = Transactional | r = Relationship