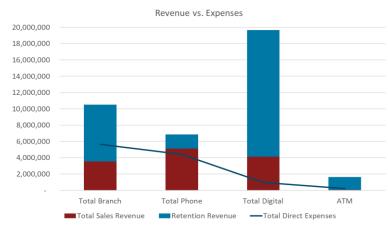

#### CHANNEL EXPENSES ARE FUNDAMENTALLY MISALIGNED

## Expenses aren't shifting as fast as behavior

Branch transformation towards advisory discussions and digital billboards needs to drive both expense re-allocation and enhanced customer experience

#### THE REALITY – TRANSFORMATION IS LAGGING

Change in Strategy | Operations