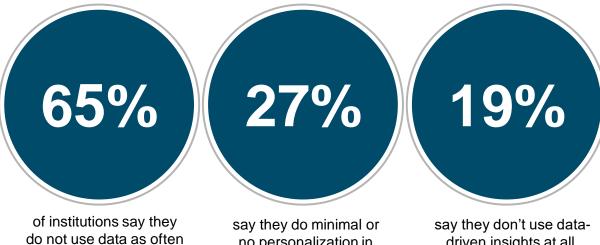

#### **EXAMPLE 1 - PERSONALIZATION**

A Differentiator For Financial Institutions

customers.

as they should to

educate and cross-sell

no personalization in their marketing.

driven insights at all.

Of those that do use some level of personalization in marketing campaigns, the highest number indicated that first-name personalization was as far as they go.