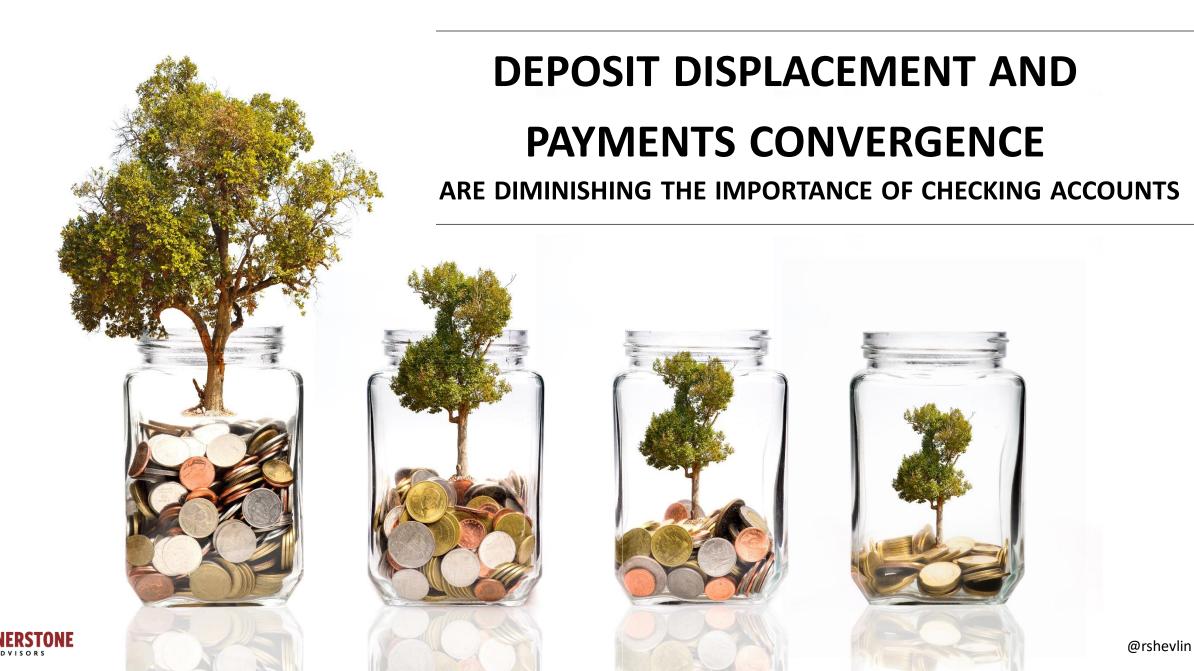

#### CHECKING ACCOUNT DISRUPTION

#### **The Threat of Deposit Displacement**

Health Savings Accounts

P2P Payments Retailer Mobile Apps Robo-Advisor Tools