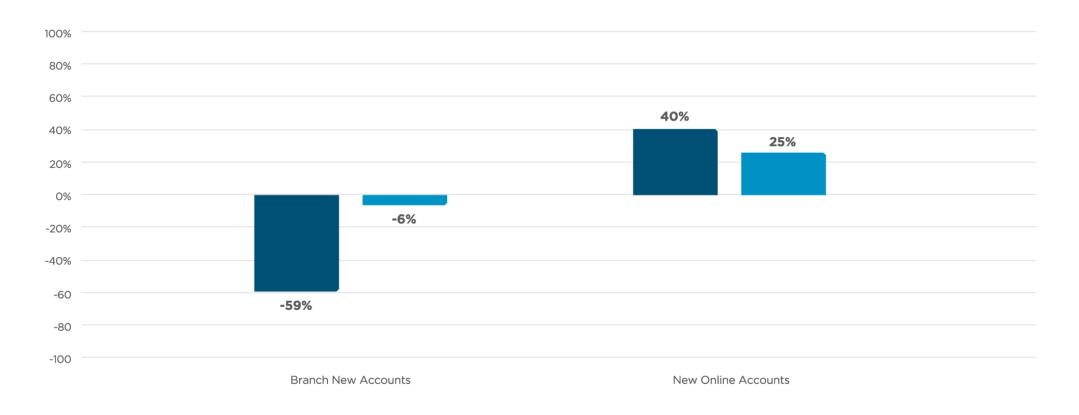

#### **COVID-19's Impact On Customer New Deposit Accounts**

Median Change Since COVID-19

Source: Cornerstone Advisors 2020 Survey of 14 Mid-Size Financial Institutions