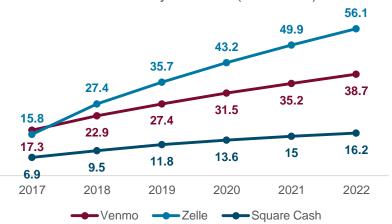

#### **P2P PAYMENTS**

Adoption Continues To Increase

- Peer-to-peer payments (P2P) adoption and volumes continue to increase. Transaction values are estimated to reach nearly \$400 billion in 2020.
- Roughly 30% of institutions plan to select a new or replacement P2P payment tool in 2020.
- Increasing customer engagement is cited as the number one reason for offering P2P followed by keeping up with competition.
- P2P payment provider Zelle now has the largest transaction volumes and user base with an estimated 40 million users.

#### Why should an FI offer P2P?

P2P Users by Platform (in millions)

#### **Żelle** Stats

\$187 billion in payments processed in 2019.

of P2P users in the last 12 months used Zelle.

Source: Cornerstone Advisors, emarketer, SourceMedia, Javelin