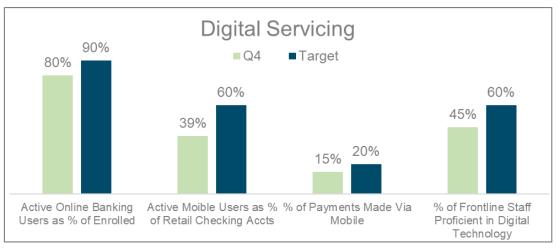

#### SERVICE QUARTERLY EXECUTION DASHBOARD (SAMPLE)

Target t = Transactional | r = Relationship