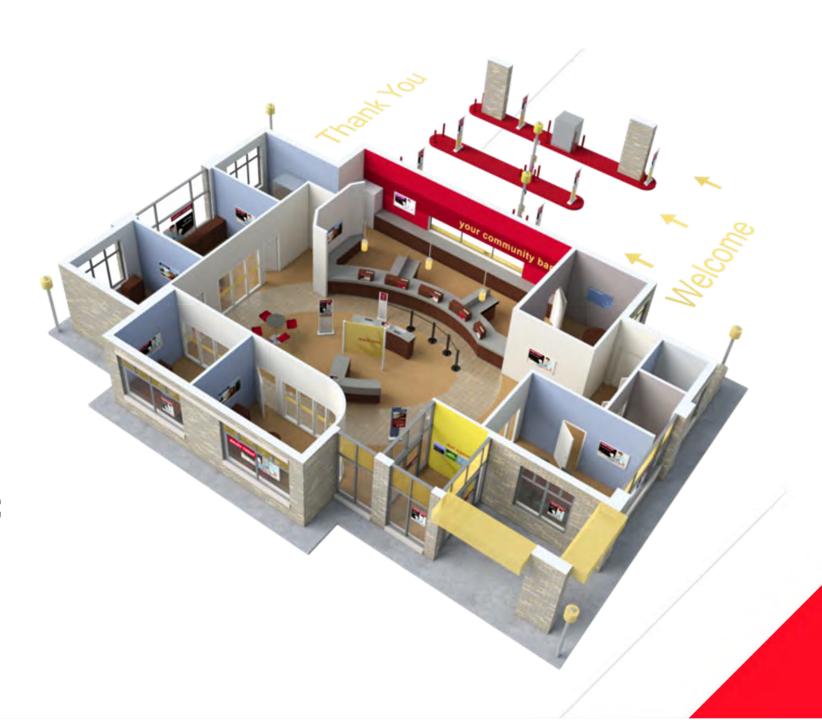

### A WINNING FORMULA

APPLYING THE CLICKS AND BRICKS STRATEGY

#### DETERMINING NEXT COURSE OF ACTION

DEFINING WHAT'S BEST TO DO IN YOUR EXISTING MARKET

# RETAIL OPTIMIZATION

POSITIONING YOURSELF FOR SUCCESS

|                          |                                                                                                                                                                                                          | FINDINGS                                                                                                                                                                                      |                                                                                                                                                      |                                                                                                                          | RECOMMENDATIONS                                                                                                                                                                                                                                                                                                                                                                                                                                                                                                                                                                                                                                                                                                                                                                                                                                                                                                                                                                                                                                                                                                                                                                                                                                                                                                                                                                                                                                                                                                                                                                                                                                                                                                                                                                                                                                                                                                                                                                                                                                                                                                               |                                                                                                                                                                                                          |                    |                                         |
|--------------------------|----------------------------------------------------------------------------------------------------------------------------------------------------------------------------------------------------------|-----------------------------------------------------------------------------------------------------------------------------------------------------------------------------------------------|------------------------------------------------------------------------------------------------------------------------------------------------------|--------------------------------------------------------------------------------------------------------------------------|-------------------------------------------------------------------------------------------------------------------------------------------------------------------------------------------------------------------------------------------------------------------------------------------------------------------------------------------------------------------------------------------------------------------------------------------------------------------------------------------------------------------------------------------------------------------------------------------------------------------------------------------------------------------------------------------------------------------------------------------------------------------------------------------------------------------------------------------------------------------------------------------------------------------------------------------------------------------------------------------------------------------------------------------------------------------------------------------------------------------------------------------------------------------------------------------------------------------------------------------------------------------------------------------------------------------------------------------------------------------------------------------------------------------------------------------------------------------------------------------------------------------------------------------------------------------------------------------------------------------------------------------------------------------------------------------------------------------------------------------------------------------------------------------------------------------------------------------------------------------------------------------------------------------------------------------------------------------------------------------------------------------------------------------------------------------------------------------------------------------------------|----------------------------------------------------------------------------------------------------------------------------------------------------------------------------------------------------------|--------------------|-----------------------------------------|
| PWCa                     | mpbell                                                                                                                                                                                                   | RETA                                                                                                                                                                                          | IL BRANCH O                                                                                                                                          | PTII                                                                                                                     | Building/Site                                                                                                                                                                                                                                                                                                                                                                                                                                                                                                                                                                                                                                                                                                                                                                                                                                                                                                                                                                                                                                                                                                                                                                                                                                                                                                                                                                                                                                                                                                                                                                                                                                                                                                                                                                                                                                                                                                                                                                                                                                                                                                                 | Work To Be Done/Cost Ranges                                                                                                                                                                              | Priority<br>Rating | Start<br>Date                           |
| BRANCH<br>(Alphabetical) | DUE DILIGENCE/FINANCIAL FINDI Has walk-in vault with safety deposit boxes; 1 pri                                                                                                                         |                                                                                                                                                                                               |                                                                                                                                                      |                                                                                                                          |                                                                                                                                                                                                                                                                                                                                                                                                                                                                                                                                                                                                                                                                                                                                                                                                                                                                                                                                                                                                                                                                                                                                                                                                                                                                                                                                                                                                                                                                                                                                                                                                                                                                                                                                                                                                                                                                                                                                                                                                                                                                                                                               | Update the facility and add technology (retain teller line)                                                                                                                                              |                    |                                         |
|                          | Market                                                                                                                                                                                                   | Competition                                                                                                                                                                                   | Financial/Activity                                                                                                                                   |                                                                                                                          | manager office; 1 area for CSR; 4 teller stations, only use 3; 2 drive-up lanes; 1 restroom Lighting and ceiling tiles are very dated                                                                                                                                                                                                                                                                                                                                                                                                                                                                                                                                                                                                                                                                                                                                                                                                                                                                                                                                                                                                                                                                                                                                                                                                                                                                                                                                                                                                                                                                                                                                                                                                                                                                                                                                                                                                                                                                                                                                                                                         | Increase front signage as allowed to increase visibility     Replace all lighting and celling tile                                                                                                       |                    | î<br>î                                  |
| Branch A                 | Both population and household growth have been steady and predicted to continue to be flat     Age distribution is level but seemed to be middle age     14% of total household income is \$100K or more | In 11 years, this branch has<br>only captured 6% of total<br>available deposits  CD balances are healthy at<br>an average of \$90K  Strong market for deposit<br>accounts  There are 11 total | Average transactions for the last three years total was 19,746 per month, rather low     Salaries comprise 51% of branch's total expenses     8 FTEs | • Lightin • There i • Signag • Not en                                                                                    | There is no ATM  There | Add consistent merchandising, digital marketing, and new furniture     Cost Ranges     Design                                                                                                            |                    |                                         |
|                          |                                                                                                                                                                                                          | competitors in the market                                                                                                                                                                     |                                                                                                                                                      | l · Lack of<br>l                                                                                                         | No safety deposit boxes; 2 private offices; 1 used for<br>storage; 2 areas for CSR; 4 teller stations, only use 3; 3<br>drive-up lanes, only use 2; 2 restrooms, one no heat, other                                                                                                                                                                                                                                                                                                                                                                                                                                                                                                                                                                                                                                                                                                                                                                                                                                                                                                                                                                                                                                                                                                                                                                                                                                                                                                                                                                                                                                                                                                                                                                                                                                                                                                                                                                                                                                                                                                                                           | <ul> <li>Explore possibility of adding on to building in the front and<br/>erecting an<br/>identity tower and add lending office</li> </ul>                                                              |                    | 1                                       |
| Branch B                 | Both population and<br>household growth have been<br>high but have now peaked<br>with growth rates. Projected in<br>the 8% - 10% range in the next<br>five years, 33% over the last                      | 6.0% of the total available d in deposits                                                                                                                                                     | ı· 6FTEs                                                                                                                                             | storage;<br>drive-up<br>not ADA<br>No airlor<br>Window<br>I- Site light<br>Building<br>Wall cov<br>Under of<br>Lack of p | No airlock/vestibule on front of building Windows are old and in need of repair Site lighting all needs replaced Building visibility is poor Wall covering in poor condition Under counter steel needs totally repaired Lack of privacy in CSR area Has walk-in vault with safety deposit boxes; 2 private offices; 3 CSR open areas; 6 teller stations, only use 3; 3                                                                                                                                                                                                                                                                                                                                                                                                                                                                                                                                                                                                                                                                                                                                                                                                                                                                                                                                                                                                                                                                                                                                                                                                                                                                                                                                                                                                                                                                                                                                                                                                                                                                                                                                                        | Replace exterior lighting and signage Repair all functional obsolescences Replace teller line with PODs, wall covering, floor covering Add consistent merchandising, digital marketing and new furniture |                    | i<br>1<br>1<br>1                        |
|                          | eight years.  Age distribution is more in the 18 to 34 range with middle age range being less and level  50% of total household income is \$100K or more  Heavily a white collar market                  | Very strong market for<br>mortgage loans There are 15 total<br>competitors in the market,<br>with \$37.0M in deposits it<br>ranks less than the average<br>size of \$62.0M                    |                                                                                                                                                      |                                                                                                                          |                                                                                                                                                                                                                                                                                                                                                                                                                                                                                                                                                                                                                                                                                                                                                                                                                                                                                                                                                                                                                                                                                                                                                                                                                                                                                                                                                                                                                                                                                                                                                                                                                                                                                                                                                                                                                                                                                                                                                                                                                                                                                                                               | Add identity tower to front elevation     Cost Ranges     Design\$35,000 - \$40,000     Construction\$250,000 - \$500,000     Merchandising, Digital Marketing,                                          |                    | 1 1 1 1 1 1 1 1 1 1 1 1 1 1 1 1 1 1 1 1 |
|                          | Large number of businesses<br>and employees                                                                                                                                                              | Strong market for consumer & mortgage                                                                                                                                                         |                                                                                                                                                      |                                                                                                                          |                                                                                                                                                                                                                                                                                                                                                                                                                                                                                                                                                                                                                                                                                                                                                                                                                                                                                                                                                                                                                                                                                                                                                                                                                                                                                                                                                                                                                                                                                                                                                                                                                                                                                                                                                                                                                                                                                                                                                                                                                                                                                                                               | Furniture and Technology\$40,000 - \$50,000  Paint standing seam metal roof to brand colors                                                                                                              |                    | 1                                       |
| Branch C                 | Both population and                                                                                                                                                                                      | I<br>I* This branch only has 1.8%                                                                                                                                                             | Average transactions for the                                                                                                                         |                                                                                                                          |                                                                                                                                                                                                                                                                                                                                                                                                                                                                                                                                                                                                                                                                                                                                                                                                                                                                                                                                                                                                                                                                                                                                                                                                                                                                                                                                                                                                                                                                                                                                                                                                                                                                                                                                                                                                                                                                                                                                                                                                                                                                                                                               | Add consistent merchandising, digital marketing     Add 1 office for commercial lender/mortgage lender/                                                                                                  |                    | i                                       |