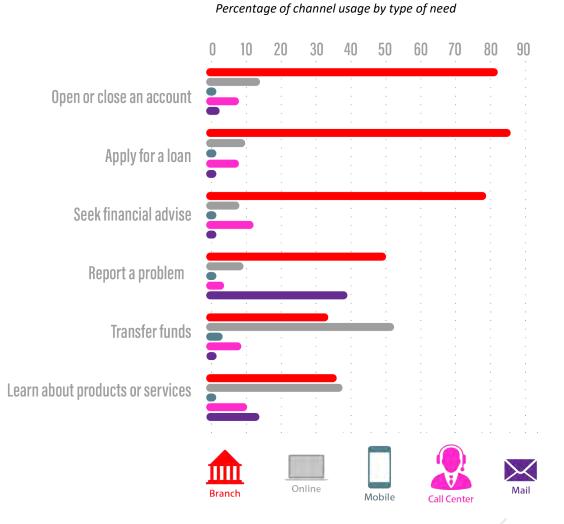

### ROUTINE OUT; COMPLEX IN

COMPLEX TRANSACTIONS, EDUCATION, & CONSULTATION PREFER IN-BRANCH SERVICES

PODS WITH CASH RECYCLING

EXPIDITING SERVICES AND REDUCING LEAD TIMES