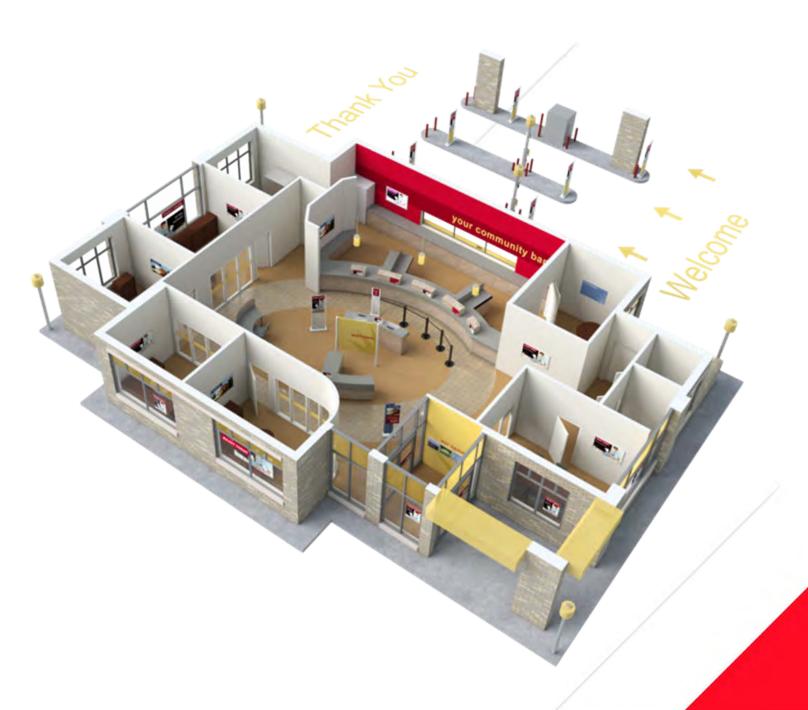

### A WINNING FORMULA

APPLYING THE CLICKS AND BRICKS STRATEGY

#### DETERMINING NEXT COURSE OF ACTION

DEFINING WHAT'S BEST TO DO IN YOUR EXISTING MARKET

# RETAIL OPTIMIZATION

POSITIONING YOURSELF FOR SUCCESS

|                          |                                                                                                                                                                                                          | FINDINGS                                                                                                                                                                                      |                                                                                                                                                      |                                                                                                                          | RECOMMENDATIONS                                                                                                                                                                                                                                                                                                                                                                                                                                                                                                                                                                                                                                                                                                                                                                                                                                                                                                                                                                                                                                                                                                                                                                                                                                                                                                                                                                                                                                                                                                                                                                                                                                                                                                                                                                                                                                                                                                                                                                                                                                                                                                               |                                                                                                                                                                                                          |                    |                                         |
|--------------------------|----------------------------------------------------------------------------------------------------------------------------------------------------------------------------------------------------------|-----------------------------------------------------------------------------------------------------------------------------------------------------------------------------------------------|------------------------------------------------------------------------------------------------------------------------------------------------------|--------------------------------------------------------------------------------------------------------------------------|-------------------------------------------------------------------------------------------------------------------------------------------------------------------------------------------------------------------------------------------------------------------------------------------------------------------------------------------------------------------------------------------------------------------------------------------------------------------------------------------------------------------------------------------------------------------------------------------------------------------------------------------------------------------------------------------------------------------------------------------------------------------------------------------------------------------------------------------------------------------------------------------------------------------------------------------------------------------------------------------------------------------------------------------------------------------------------------------------------------------------------------------------------------------------------------------------------------------------------------------------------------------------------------------------------------------------------------------------------------------------------------------------------------------------------------------------------------------------------------------------------------------------------------------------------------------------------------------------------------------------------------------------------------------------------------------------------------------------------------------------------------------------------------------------------------------------------------------------------------------------------------------------------------------------------------------------------------------------------------------------------------------------------------------------------------------------------------------------------------------------------|----------------------------------------------------------------------------------------------------------------------------------------------------------------------------------------------------------|--------------------|-----------------------------------------|
| PWCa                     | mpbell                                                                                                                                                                                                   | RETA                                                                                                                                                                                          | IL BRANCH O                                                                                                                                          | PTII                                                                                                                     | Building/Site                                                                                                                                                                                                                                                                                                                                                                                                                                                                                                                                                                                                                                                                                                                                                                                                                                                                                                                                                                                                                                                                                                                                                                                                                                                                                                                                                                                                                                                                                                                                                                                                                                                                                                                                                                                                                                                                                                                                                                                                                                                                                                                 | Work To Be Done/Cost Ranges                                                                                                                                                                              | Priority<br>Rating | Start<br>Date                           |
| BRANCH<br>(Alphabetical) | DUE DILIGENCE/FINANCIAL FINDI Has walk-in vault with safety deposit boxes; 1 pri                                                                                                                         |                                                                                                                                                                                               |                                                                                                                                                      |                                                                                                                          |                                                                                                                                                                                                                                                                                                                                                                                                                                                                                                                                                                                                                                                                                                                                                                                                                                                                                                                                                                                                                                                                                                                                                                                                                                                                                                                                                                                                                                                                                                                                                                                                                                                                                                                                                                                                                                                                                                                                                                                                                                                                                                                               | Update the facility and add technology (retain teller line)                                                                                                                                              |                    |                                         |
|                          | Market                                                                                                                                                                                                   | Competition                                                                                                                                                                                   | Financial/Activity                                                                                                                                   |                                                                                                                          | manager office; 1 area for CSR; 4 teller stations, only use 3; 2 drive-up lanes; 1 restroom Lighting and ceiling tiles are very dated                                                                                                                                                                                                                                                                                                                                                                                                                                                                                                                                                                                                                                                                                                                                                                                                                                                                                                                                                                                                                                                                                                                                                                                                                                                                                                                                                                                                                                                                                                                                                                                                                                                                                                                                                                                                                                                                                                                                                                                         | Increase front signage as allowed to increase visibility     Replace all lighting and celling tile                                                                                                       |                    | î<br>î                                  |
| Branch A                 | Both population and household growth have been steady and predicted to continue to be flat     Age distribution is level but seemed to be middle age     14% of total household income is \$100K or more | In 11 years, this branch has<br>only captured 6% of total<br>available deposits  CD balances are healthy at<br>an average of \$90K  Strong market for deposit<br>accounts  There are 11 total | Average transactions for the last three years total was 19,746 per month, rather low     Salaries comprise 51% of branch's total expenses     8 FTEs | • Lightin • There i • Signag • Not en                                                                                    | There is no ATM  There | Add consistent merchandising, digital marketing, and new furniture     Cost Ranges     Design                                                                                                            |                    |                                         |
|                          |                                                                                                                                                                                                          | competitors in the market                                                                                                                                                                     |                                                                                                                                                      | l · Lack of<br>l                                                                                                         | No safety deposit boxes; 2 private offices; 1 used for<br>storage; 2 areas for CSR; 4 teller stations, only use 3; 3<br>drive-up lanes, only use 2; 2 restrooms, one no heat, other                                                                                                                                                                                                                                                                                                                                                                                                                                                                                                                                                                                                                                                                                                                                                                                                                                                                                                                                                                                                                                                                                                                                                                                                                                                                                                                                                                                                                                                                                                                                                                                                                                                                                                                                                                                                                                                                                                                                           | <ul> <li>Explore possibility of adding on to building in the front and<br/>erecting an<br/>identity tower and add lending office</li> </ul>                                                              |                    | 1                                       |
| Branch B                 | Both population and<br>household growth have been<br>high but have now peaked<br>with growth rates. Projected in<br>the 8% - 10% range in the next<br>five years, 33% over the last                      | 6.0% of the total available d in deposits                                                                                                                                                     | ı· 6FTEs                                                                                                                                             | storage;<br>drive-up<br>not ADA<br>No airlor<br>Window<br>I- Site light<br>Building<br>Wall cov<br>Under of<br>Lack of p | No airlock/vestibule on front of building Windows are old and in need of repair Site lighting all needs replaced Building visibility is poor Wall covering in poor condition Under counter steel needs totally repaired Lack of privacy in CSR area Has walk-in vault with safety deposit boxes; 2 private offices; 3 CSR open areas; 6 teller stations, only use 3; 3                                                                                                                                                                                                                                                                                                                                                                                                                                                                                                                                                                                                                                                                                                                                                                                                                                                                                                                                                                                                                                                                                                                                                                                                                                                                                                                                                                                                                                                                                                                                                                                                                                                                                                                                                        | Replace exterior lighting and signage Repair all functional obsolescences Replace teller line with PODs, wall covering, floor covering Add consistent merchandising, digital marketing and new furniture |                    | i<br>1<br>1<br>1                        |
|                          | eight years.  Age distribution is more in the 18 to 34 range with middle age range being less and level  50% of total household income is \$100K or more  Heavily a white collar market                  | Very strong market for<br>mortgage loans There are 15 total<br>competitors in the market,<br>with \$37.0M in deposits it<br>ranks less than the average<br>size of \$62.0M                    |                                                                                                                                                      |                                                                                                                          |                                                                                                                                                                                                                                                                                                                                                                                                                                                                                                                                                                                                                                                                                                                                                                                                                                                                                                                                                                                                                                                                                                                                                                                                                                                                                                                                                                                                                                                                                                                                                                                                                                                                                                                                                                                                                                                                                                                                                                                                                                                                                                                               | Add identity tower to front elevation     Cost Ranges     Design\$35,000 - \$40,000     Construction\$250,000 - \$500,000     Merchandising, Digital Marketing,                                          |                    | 1 1 1 1 1 1 1 1 1 1 1 1 1 1 1 1 1 1 1 1 |
|                          | Large number of businesses<br>and employees                                                                                                                                                              | Strong market for consumer & mortgage                                                                                                                                                         |                                                                                                                                                      |                                                                                                                          |                                                                                                                                                                                                                                                                                                                                                                                                                                                                                                                                                                                                                                                                                                                                                                                                                                                                                                                                                                                                                                                                                                                                                                                                                                                                                                                                                                                                                                                                                                                                                                                                                                                                                                                                                                                                                                                                                                                                                                                                                                                                                                                               | Furniture and Technology\$40,000 - \$50,000  Paint standing seam metal roof to brand colors                                                                                                              |                    | 1                                       |
| Branch C                 | Both population and                                                                                                                                                                                      | I<br>I* This branch only has 1.8%                                                                                                                                                             | Average transactions for the                                                                                                                         |                                                                                                                          |                                                                                                                                                                                                                                                                                                                                                                                                                                                                                                                                                                                                                                                                                                                                                                                                                                                                                                                                                                                                                                                                                                                                                                                                                                                                                                                                                                                                                                                                                                                                                                                                                                                                                                                                                                                                                                                                                                                                                                                                                                                                                                                               | Add consistent merchandising, digital marketing     Add 1 office for commercial lender/mortgage lender/                                                                                                  |                    | i                                       |