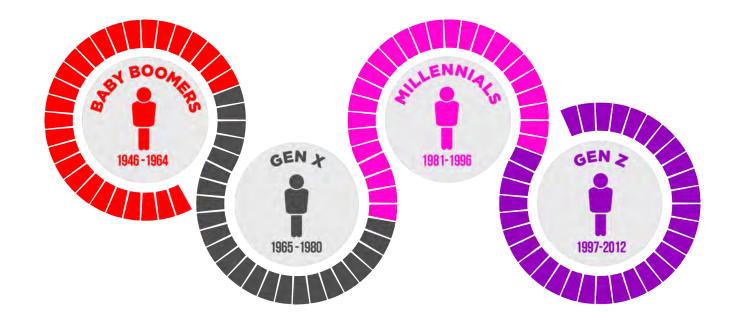

### **DEFINING GENERATIONS**

UNDERSTANDING THE **DIFFERENT GENERATIONS** WITHIN THE US WORKFORCE