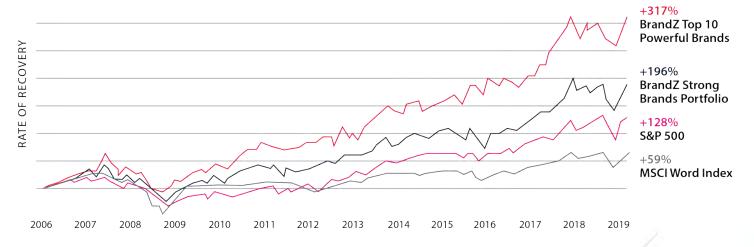

ING THE **DIFFERENT GENERATIONS** WITHIN THE US WORKFORCE





### WANTS AND NEEDS

UNDERSTANDING THE ETHOS
OF THE NEXT-GEN BANKER





PERSONALIZED EXPERIENCES



FACE-TO-FACE INTERACTION

"By 2022, roughly 80% of the US workforce will be comprised of Gen Y & Z workers"



## THE DESIGN DILEMA

BALANCING THE DESIGN
NEEDS BETWEEN EXISTING
AND NEXT-GEN BANKERS





### BRAND POSITIONING:

How your customers view your brand and branch in their minds compared to your competitive set, and how your brand distinguishes itself from the products of your competitors.



## ESTABLISHING PERCEPTION

THE NEED FOR POSITIVE PERCEPTION TO DRIVE BUSINESS AND GROWTH





### BRAND INVESTMENT

GIVING YOUR BRANCH THE COMPETITIVE ADVANTAGE

#### Strong brands recover **NINE TIMES** faster following a crisis





### A WINNING FORMULA

APPLYING THE CLICKS AND BRICKS STRATEGY













#### DETERMINING NEXT COURSE OF ACTION

DEFINING WHAT'S BEST TO DO IN YOUR EXISTING MARKET







# RETAIL OPTIMIZATION

POSITIONING YOURSELF FOR SUCCESS



|                          |                                                                                                                                                                                                          | FINDINGS                                                                                                                                                                                      |