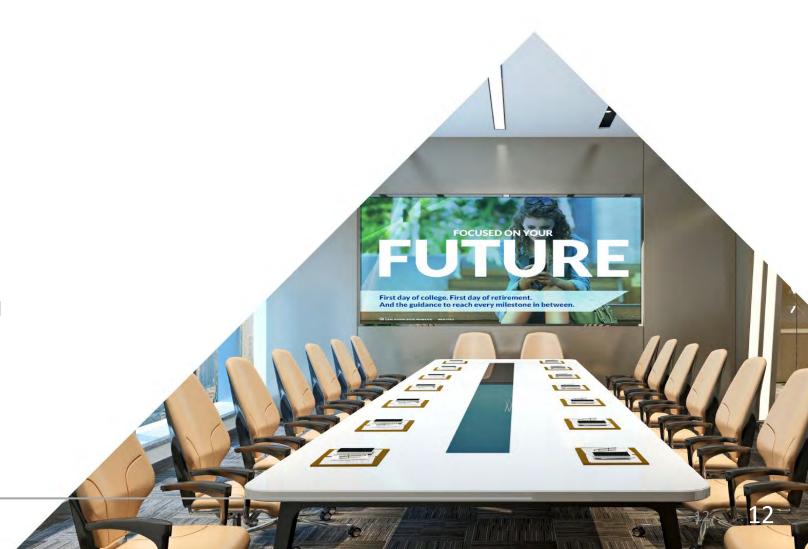

# CONFERENCE ROOM TECHNOLOGY

BRIDGING THE VIRTUAL GAP BETWEEN YOUR CLIENTS AND THE BRANCH