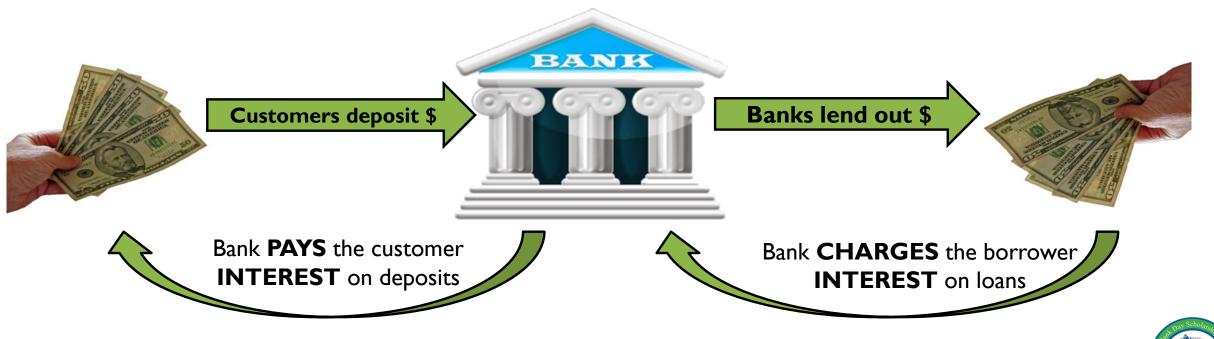

#### BASIC BANK FUNCTION

Banks collect DEPOSITS that it then LENDS out to borrowers

(Interest charged on Loans) – (Interest paid on deposits) = Profit