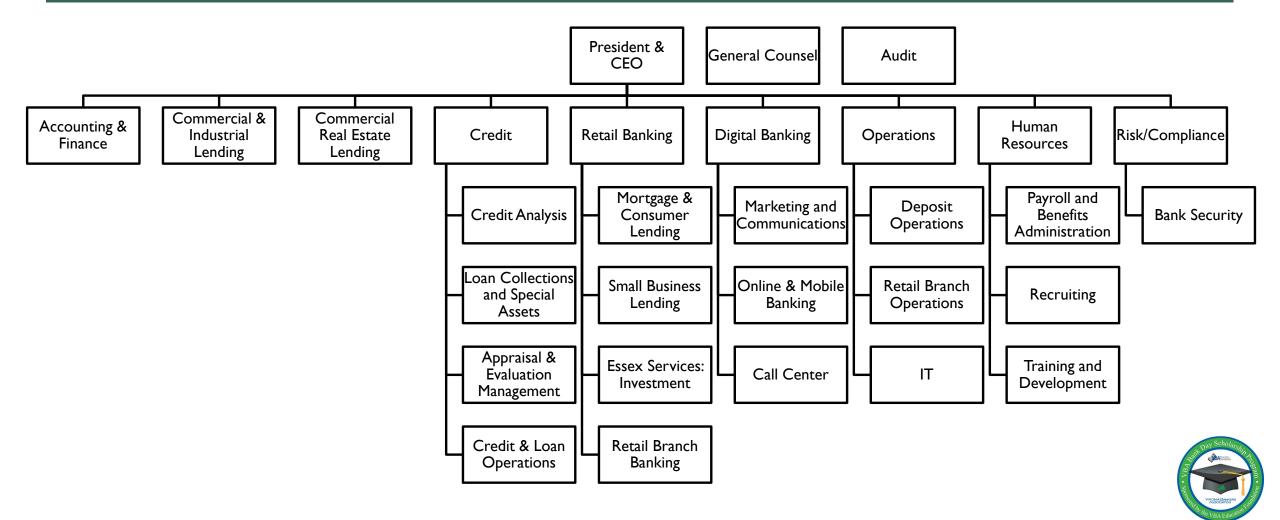

# SAMPLE BANK STRUCTURE:

Board of Directors-Chairman of the Board

President & CEO of Essex Bank

Chief Financial
Officer

Legal & Governance

# SAMPLE BANK STRUCTURE