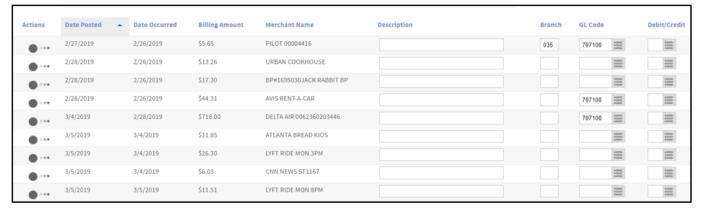

### P Card Software - Cardholder View

Define account code segments including cost centers, departments or other account ledger

indicators.

Manually split transactions between multiple account codes.