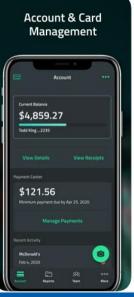

### P Card Software - Admin View

- Adjust Card Limit in real time
- Create an auto reset to original limit

 Restrict Merchant Category Codes to help eliminate unauthorized purchases

Full mobile app, CentreSuite Mobile: track activity and balances, lock/unlock card, take pictures of and upload receipts, complete and submit expense reports and more