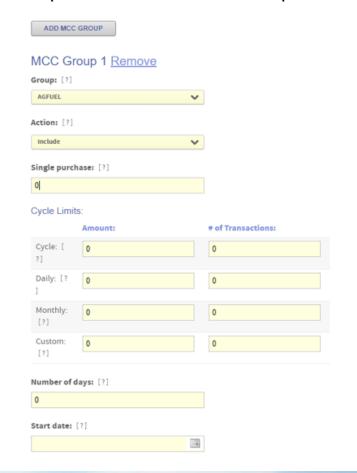

## Commercial P-Card Product

- Customized Purchase Card Program
  - Controlled Spend
    - Control spending by merchant category code restrictions
  - Enhanced Reporting
  - Expense Management Software
    - Customized to your bank and your customers
  - Automated Payable Solution
    - Reduce physical touchpoints while also streamlining the exchange of funds by offering virtual cards that integrate with your customer's ERP systems for easier recordkeeping in a remote environment
  - Annual Rebate to Clients
    - We offer a tiered rebate on dollar 1 based on the annual spend

## Purchase Card Software - Dashboard