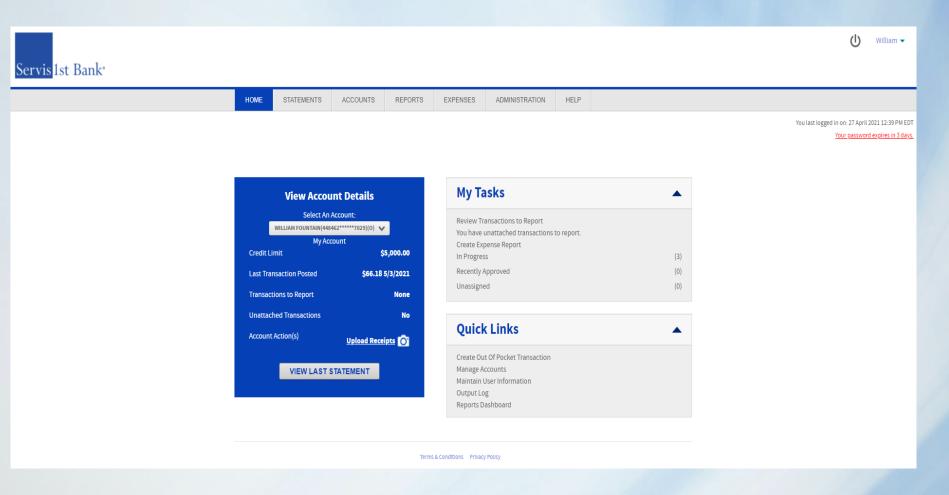

## Purchase Card Software - Dashboard

### P Card Software - Admin View

- Adjust Card Limit in real time
- Create an auto reset to original limit

 Restrict Merchant Category Codes to help eliminate unauthorized purchases

Full mobile app, CentreSuite Mobile: track activity and balances, lock/unlock card, take pictures of and upload receipts, complete and submit expense reports and more