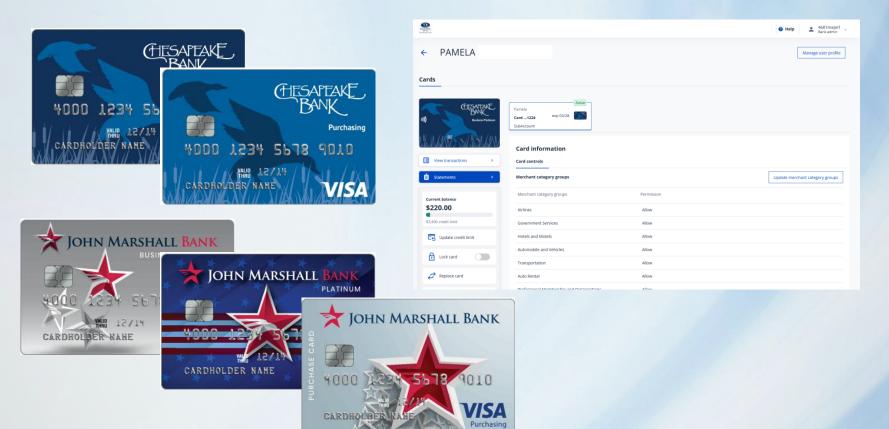

## Two Consumer Products Available

- Platinum Benefits Card
  - No annual fee
  - 0% APR on purchase and balance transfers for the first 7 billing cycles
  - APR Wall Street Prime Rate +10.00%
  - Mobile pay enabled for contactless payments
  - Contactless cards
- Cash Back Rewards Card
  - \$35 annual fee
  - 1% Cash back on all qualifying purchases with no cap
  - 0% APR on purchases and balance transfers for the first 7 billing cycles
  - APR Wall Street Prime Rate + 8.00%
  - Mobile pay enabled for contactless payments
  - Contactless cards

### Platinum Benefits Card

- No annual fee
- APR Wall Street Prime Rate + 12.00%
- Visa zero liability
- Manage business expenses 24/7 through Spendtrack
- Mobile pay enabled for contactless payments
- Contactless cards

### Cash Back Rewards Card

- \$79 annual fee
- 1% Cash back on all qualifying purchases up to \$100,000 annually
- APR Wall Street Prime Rate + 10.00%
- Manage business expenses 24/7 through Spendtrack
- Mobile pay enabled for contactless payments
- Contactless cards

## Commercial P-Card Product

- Customized Purchase Card Program
  - Controlled Spend
    - Control spending by merchant category code restrictions
  - Enhanced Reporting
  - Expense Management Software
    - Customized to your bank and your customers
  - Automated Payable Solution
    - Reduce physical touchpoints while also streamlining the exchange of funds by offering virtual cards that integrate with your customer's ERP systems for easier recordkeeping in a remote environment
  - Annual Rebate to Clients
    - We offer a tiered rebate on dollar 1 based on the annual spend