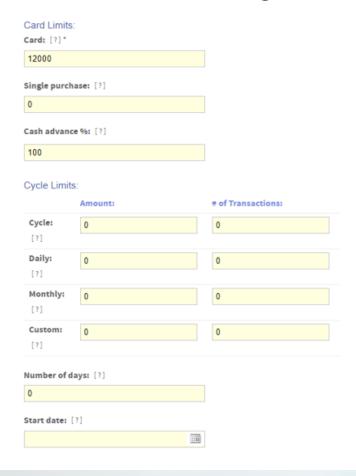

## Purchase Card Software - Dashboard

### P Card Software - Admin View

- Adjust Card Limit in real time
- Create an auto reset to original limit

 Restrict Merchant Category Codes to help eliminate unauthorized purchases

Full mobile app, CentreSuite Mobile: track activity and balances, lock/unlock card, take pictures of and upload receipts, complete and submit expense reports and more