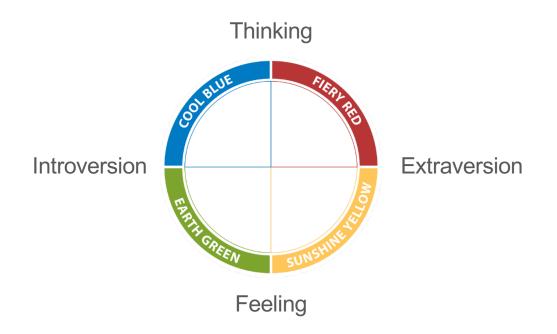

## Jungian Preferences and the Colour Energies

### Jungian Preferences and the Colour Energies

The combination of the **Introverted** and **Thinking** preferences:

Task-focused

Calm under pressure

Thoughtful

Objective

#### **Earth Green**

The combination of the **Introverted** and **Feeling** preferences:

Depth in relationships

Reflection

Harmony

Consensus

### Fiery Red

The combination of the **Extraverted** and **Thinking** preferences:

Enjoying high activity
Working with others
Being logical
Focusing on the facts

#### **Sunshine Yellow**

The combination of the **Extraverted** and **Feeling** preferences:

Sociability
Consideration for others
Being action-orientated
Entertaining