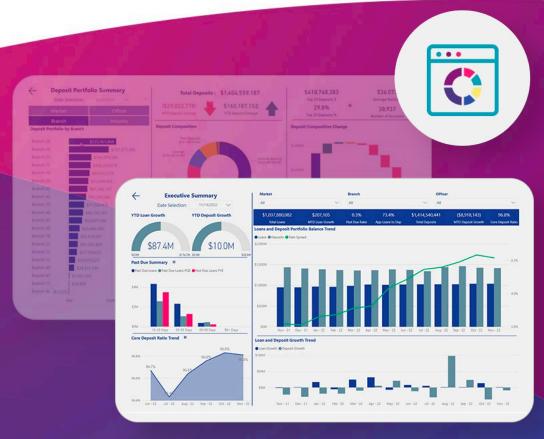

### **How KlariVis Works**

ANY 1000+

Core System Interactive Views

500+ 1550+

Data Elements Measures

250+ 230+

Dashboards Automated Board Reports

VIRGINIA BANKERS ASSOCIATION