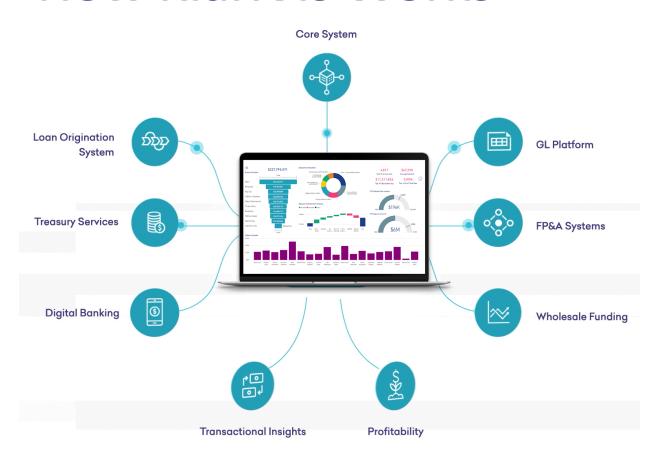

### **How KlariVis Works**

ANY 1000+

Core System Interactive Views

500+ 1550+

Data Elements Measures

250+ 230+

Dashboards Automated Board Reports

VIRGINIA BANKERS ASSOCIATION